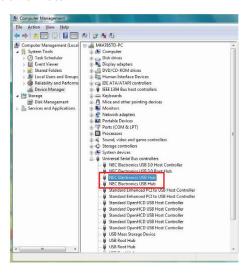

## 3. Verify the Installation

After you connect this hub to a PC via a USB 3.0 cable, the system will detect the device and install the required drivers automatically. After the installation is finished, go to Device Manager to verify the entire installlation. See Figures 2–4.

#### For Windows Vista®:

Figure 3. Verify Windows Vista installation.

### For Windows 7:

Figure 4. Verify Windows 7 installation.

© Copyright 2011. Black Box Corporation. All rights reserved. Printed in U.S.A. Black Box® and the Double Diamond logo are registered trademarks of BB Technologies, Inc. Windows and Windows Vista are registered trademarks of Microsoft Corporation. Any other third-party trademarks appearing in this publication are acknowledged to be the property of their respective owners.